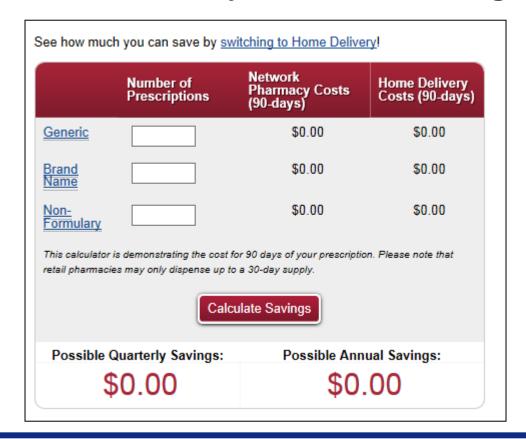

#### **Not Convinced?**

■ Visit the TRICARE Pharmacy Website and use the cost calculator to determine your actual savings