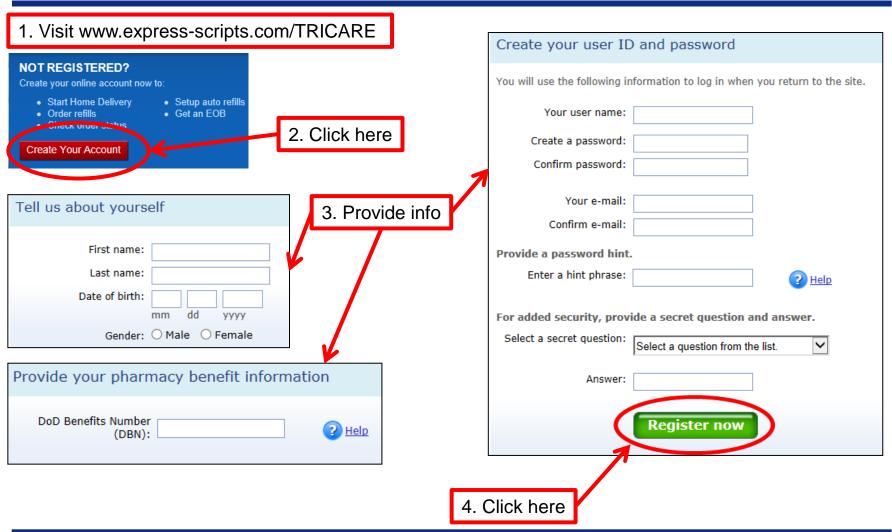

t expensive option)                                                                 | 90 Day      | \$              | 24     | \$   | <i>60</i> | \$  | 141                |
| <sup>1</sup> Non-Formulary Drugs at Military Treatment Facility requires prior approval |             |                 |        |      |           |     |                    |



#### **Additional Benefits**

- Schedule automatic prescription refills
- Access to a pharmacist 24/7
- Delivery to the address of your choice with free shipping
- Smartphone app available
- Out of refills? Express Scripts can contact provider for new Rx
- Easy for provider with options to E-prescribe or fax
- Easy options to register:
  - Call 877-363-1296
  - Visit Express Scripts website or download app



### **How to Register Online**





### Making the Switch

- All of your retail pharmacy prescriptions will show up in your medication profile
- Look for the "easy button"





### **Frequently Asked Questions**

- Can refrigerated drugs be sent?
  - Yes!
- Will the drugs be ok outside in hot/cold temperatures?
  - Express Scripts uses a very complex algorithm that includes local weather patterns to ensure drugs remain at a safe temperature for a few days once delivered
- What if someone has more than one home (e.g. snowbirds)?
  - Can manage addresses online or over the phone



#### **Not Convinced?**

■ Visit the TRICARE Pharmacy Website and use the cost calculator to determine your actual savings