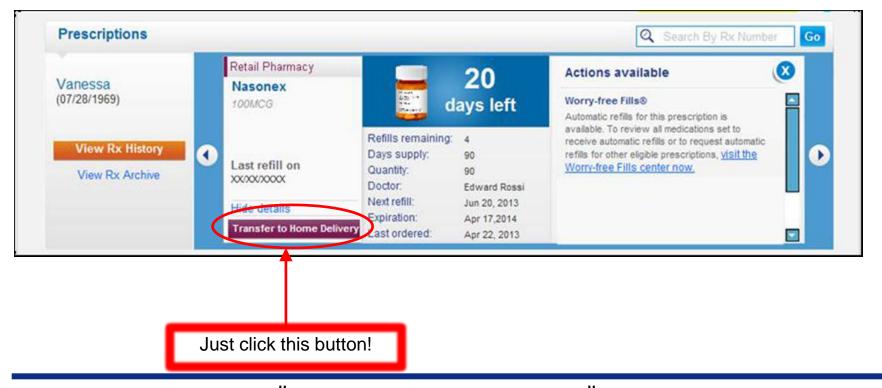

### Making the Switch

- All of your retail pharmacy prescriptions will show up in your medication profile
- Look for the "easy button"