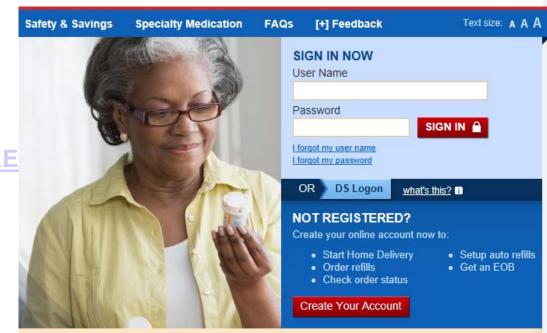

# What is Pharmacy Home **Delivery?**

- A benefit for all TRICARE members
- Managed by Express Scripts
  - Similar to off-base medical care being managed by **HealthNet**



www.express-scripts.com/TRICARE



## Why Use Pharmacy Home **Delivery?**

- Extremely easy to register and use
- Significant cost savings over retail pharmacies

| TRICARE Pharmacy Benefit Comparison                                                     |             |                 |        |      |           |     |                    |
|-----------------------------------------------------------------------------------------|-------------|-----------------|--------|------|-----------|-----|--------------------|
| Type of Pharmacy                                                                        | Days Supply | Formulary Drugs |        |      |           | Noi | n-Formulary        |
|                                                                                         |